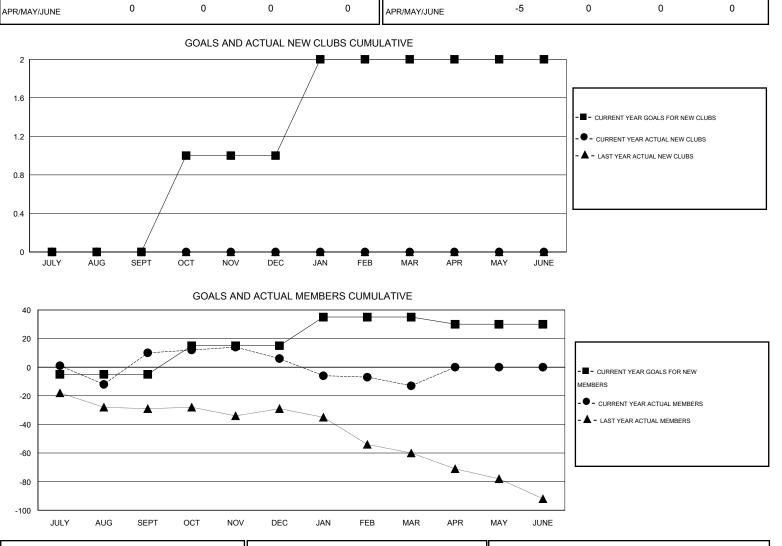

## District 32 D

0

0

OCT/NOV/DEC

JAN/FEB/MAR

Results as of: 3/31/2014

-4

-19

## CARL HARRELL GMT:

NEW CL

1

1

0

0

0

0

| ELL              |                     | LOCATIO                    | SOUTH C                     | AROLINA GMT CA 1 |                       |                                  |                              |                             |
|------------------|---------------------|----------------------------|-----------------------------|------------------|-----------------------|----------------------------------|------------------------------|-----------------------------|
| Clubs            |                     |                            |                             | Members          |                       |                                  |                              |                             |
| RESU             | LTS FOR 2013-2014   |                            |                             |                  | RESULTS FOR 2013-2014 |                                  |                              |                             |
| NEW CLUB<br>GOAL | ACTUAL NEW<br>CLUBS | ACTUAL<br>DROPPED<br>CLUBS | ACTUAL NET<br>GAIN/<br>LOSS | QUARTER          | NEW MEMBER<br>GOAL    | ACTUAL TOTAL<br>MEMBERS<br>ADDED | ACTUAL<br>DROPPED<br>MEMBERS | ACTUAL NET<br>GAIN/<br>LOSS |
| 0                | 0                   | 0                          | 0                           | JULY/AUG/SEPT    | -5                    | 44                               | 34                           | 10                          |